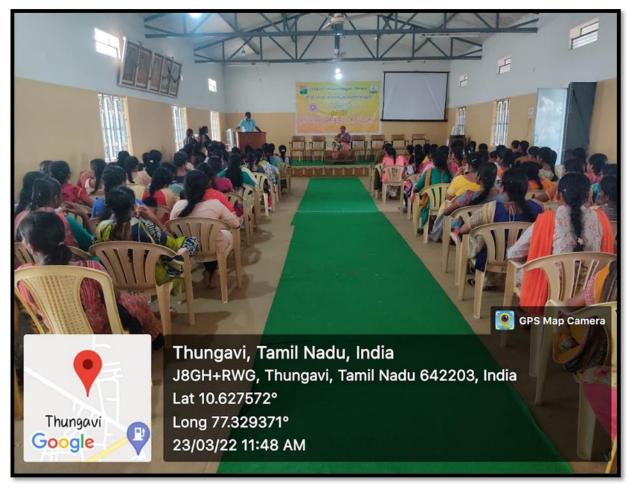

# National Service Scheme

Special Camp Day - 2

2

Date: 23-03-2022 Time: 11.00 a.m.

/\*\*\*

# **Deliberation on Cattle Maintenance**

by

Dr. C. Murugan **Government Veterinary Hospital Perumal Puthur** Palani

Venue: Thungavi Village, Tirupur District

**CRITERION III - 3.6 Extension Activities** 