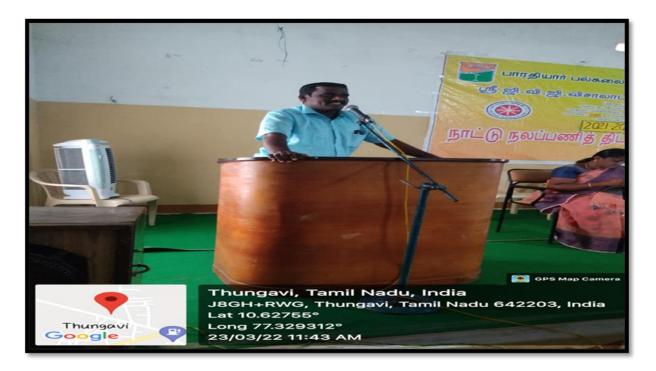

# National Service Scheme

Special Camp Day - 2

2

Date: 23-03-2022 Time: 11.00 a.m.

/\*\*\*

# **Deliberation on Cattle Maintenance**

by

Dr. C. Murugan **Government Veterinary Hospital Perumal Puthur** Palani

Venue: Thungavi Village, Tirupur District

**CRITERION III - 3.6 Extension Activities** 